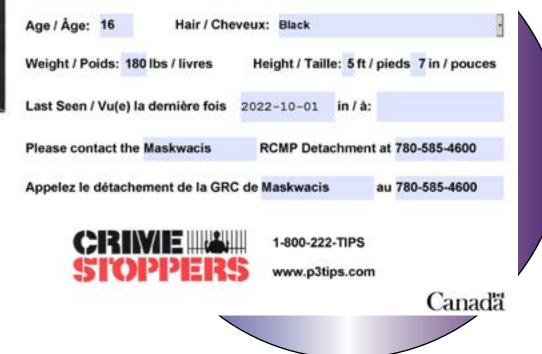

# MISSING / DISPARU(E)

# Christopher Crier

|                                                          | HARDEN           | THEREAM | LIENNERNAN                                                  | THURSDAY                                                                             | ENINAU                             |
|----------------------------------------------------------|------------------|---------|-------------------------------------------------------------|--------------------------------------------------------------------------------------|------------------------------------|
| 10 10 1000                                               | MONDAY           | TUESDAY | WEDNESDAY                                                   | THURSDAY                                                                             | FRIDAY                             |
| Like us on Facebook<br>Integrated Family<br>Services     |                  |         |                                                             |                                                                                      |                                    |
| facebook<br>Office Hours                                 | 6                | 6       | 7<br>ASL 5:00 - 7:00                                        | 8<br>COHLGaupon Day<br>10:00 - 3:00                                                  | 1                                  |
| 8:00 am - 4:00 pm<br>Closed during lunch<br>12:00 - 1:00 | 12               | tà      | 14<br>ASL & Autem Support event<br>5 00 - 7:00 NOK Building | 15                                                                                   |                                    |
| Contact<br>780-585-2254<br>Fax 780-585-2234              | 19<br>Family Day | 20      | 21<br>Cultural Raekot 10:00 - 3:00<br>ASI:5:00 - 7:00       | 22<br>Cultural Elistict 10:00 - 3:00<br>Coupon Day - Prenstal,<br>Breastfeeding, MPP | 23<br>Cuttural Resket 10:00 - 3:00 |
|                                                          | 26               | 27      | 28<br>ASL500 - 7.00                                         | 26                                                                                   |                                    |

Royal Canadian Gendarmerie royale Mounted Police du Canada

Samson Cree Nation Acimowin 8

| SAMSON COMMUNITY                                                                                            |                                      |
|-------------------------------------------------------------------------------------------------------------|--------------------------------------|
| RECO                                                                                                        | VERY                                 |
| LOCATION:<br>NNADAP OFFICE<br>GREY HOUSE BESSIDE<br>SHELTED TRAILERS                                        | EVERY<br>WEDNESDAY'S<br>10:00 - 3:00 |
| WEEK I: DECEMBER 27, 2023<br>WEEK 2: JANUARY 3, 2024<br>WEEK 3: JANUARY 10, 2024                            | Community Wetheres                   |
| WEEK 4: JANUARY 17, 2024<br>WEEK 5: JANUARY 24, 2024<br>WEEK 6: JANUARY 31, 2024<br>WEEK 7: JANUARY 7, 2024 | The                                  |
| WEEK 8: JANUARY 14, 2024<br>WEEK 9: JANUARY 21, 2024<br>WEEK 10: JANUARY 28, 2024                           |                                      |
| CERTIFICATE UPON COMPLETION                                                                                 | PLEASE CALL THE NNADAP OFFI          |